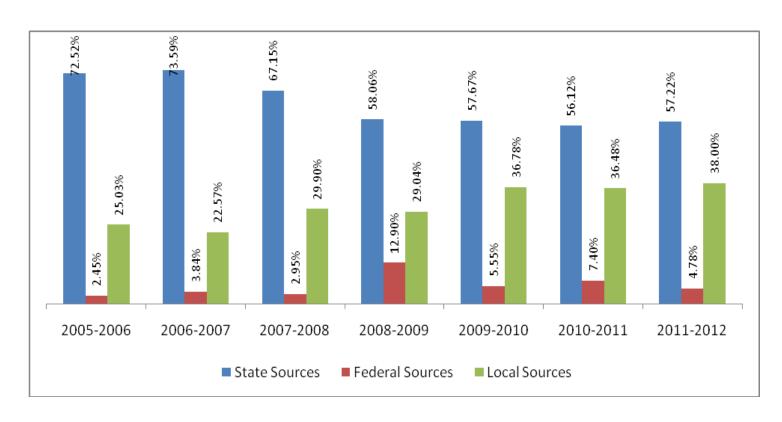

ce | 83,851.39           | 1.18  | 62,826.40           | 0.87  | 75,801.91           | 1.02  | 77,521.14           | 0.98  | 84,578.12           | 1.08  | 72,276.49           | 0.85  | 106,508.68         | 1.40  |
| Operational Transfer                           | 36,542.65           | 0.51  | 38,816.74           | 0.54  | 36,544.86           | 0.49  | 4,480.72            | 0.04  | 0.00                | 0.00  | 161,343.92          | 1.87  | 0.00               | 0.00  |
| TOTAL                                          | \$7,113,690.45      | 100   | \$7,188,444.39      | 100   | \$7,419,857.45      | 100   | \$7,908,047.87      | 100   | \$7,801,324.25      | 100   | \$8,516,439.98      | 100   | \$7,593,110.00     | 100   |

## **GENERAL FUND EXPENDITURES**



# **GENERAL FUND REVENUES**



# SCHOOL DISTRICT OF PITTSVILLE

| AND CONTROL OF THE CO | TION 2011-12                    | was a service of