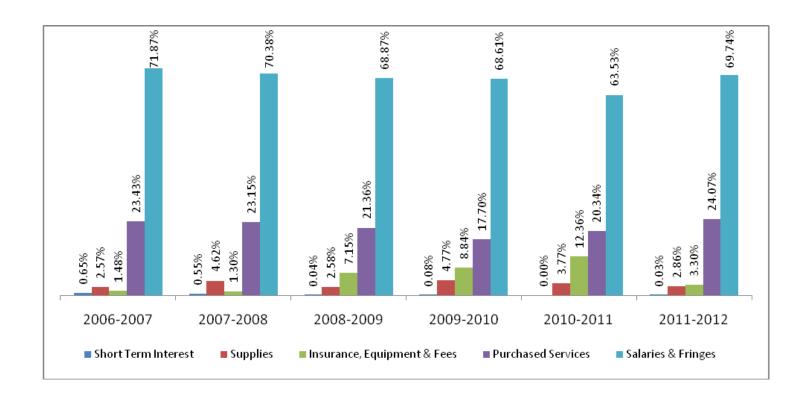

# **COMPARISON OF DETAILED EXPENDITURES BY YEAR**

|                                                | ACTUAL<br>2005-2006 | %     | ACTUAL<br>2006-2007 | %     | ACTUAL<br>2007-2008 | %     | ACTUAL<br>2008-2009 | %     | ACTUAL<br>2009-2010 | %     | ACTUAL<br>2010-2011 | %     | PROPOSED 2011-2012 | %     |
|------------------------------------------------|---------------------|-------|---------------------|-------|---------------------|-------|---------------------|-------|---------------------|-------|---------------------|-------|--------------------|-------|
| Salaries & Fringe Benefits                     | 5,059,571.75        | 71.12 | 5,166,090.48        | 71.87 | 5,222,254.65        | 70.38 | 5,446,214.85        | 68.87 | 5,409,615.97        | 69.34 | 5,410,552.50        | 63.53 | 5,295,463.40       | 69.74 |
| <u>Personal Services</u> :<br>Tuition          | 417,052.00          | 5.86  | 346,146.92          | 4.82  | 420,005.00          | 5.66  | 431,207.47          | 5.45  | 444,011.59          | 5.69  | 315,875.87          | 3.71  | 378,648.00         | 4.99  |
| Bus Utilization                                | 485,198.12          | 6.82  | 489,581.41          | 6.81  | 534,702.04          | 7.21  | 495,537.99          | 6.27  | 508,646.35          | 6.52  | 533,742.39          | 6.27  | 556,000.00         | 7.32  |
| CESA-5 Contract                                | 149,540.73          | 2.10  | 166,689.65          | 2.32  | 157,898.80          | 2.13  | 195,201.23          | 2.47  | 191,414.36          | 2.46  | 237,050.00          | 2.78  | 261,740.00         | 3.45  |
| Utilities                                      | 219,422.55          | 3.08  | 214,697.95          | 2.99  | 219,324.22          | 2.96  | 208,426.97          | 2.64  | 192,620.62          | 2.48  | 195,379.45          | 2.29  | 196,515.00         | 2.58  |
| Professional Services/Fees                     | 83,144.03           | 1.17  | 96,490.57           | 1.34  | 138,643.90          | 1.87  | 72,508.67           | 0.92  | 167,391.11          | 2.15  | 175,954.20          | 2.07  | 167,919.44         | 2.21  |
| Operational Services                           | 52,964.97           | 0.74  | 50,028.32           | 0.70  | 56,001.87           | 0.75  | 57,425.86           | 0.73  | 69,069.98           | 0.88  | 73,675.88           | 0.87  | 64,800.00          | 0.85  |
| Athletic Official                              | 15,369.70           | 0.22  | 18,363.70           | 0.25  | 15,728.34           | 0.21  | 17,687.80           | 0.22  | 16,758.10           | 0.21  | 16,695.00           | 0.20  | 20,585.00          | 0.27  |
| Strategic Planning                             | 0.00                | 0.00  | 0.00                | 0.00  | 0.00                | 0.00  | 0.00                | 0.00  | 0.00                | 0.00  | 46.06               | 0.00  | 5,000.00           | 0.07  |
| Software & Computers                           | 31,800.69           | 0.45  | 56,384.38           | 0.78  | 88,927.80           | 1.21  | 213,762.57          | 2.70  | 115,027.19          | 1.48  | 144,501.29          | 1.70  | 64,941.00          | 0.86  |
| Staff Travel & Training                        | 34,462.77           | 0.48  | 39,825.56           | 0.55  | 43,201.51           | 0.58  | 78,018.53           | 0.99  | 86,227.01           | 1.11  | 81,722.79           | 0.96  | 70,148.45          | 0.92  |
| Postage, Printing, Phone                       | 33,168.89           | 0.48  | 25,081.29           | 0.35  | 34,494.11           | 0.46  | 43,537.81           | 0.55  | 40,987.39           | 0.52  | 36,595.48           | 0.43  | 41,700.00          | 0.55  |
| Property/Equip Maintenance                     | 107,233.78          | 1.51  | 154,979.40          | 2.16  | 59,959.30           | 0.81  | 78,568.50           | 0.99  | 76,594.32           | 0.98  | 148,711.13          | 1.75  | 117,340.44         | 1.55  |
| Supplies/Workbooks/Texts                       | 225,286.18          | 3.17  | 184,656.85          | 2.57  | 250,937.65          | 3.38  | 203,998.56          | 2.58  | 360,647.54          | 4.62  | 241,603.65          | 2.84  | 217,383.89         | 2.86  |
| Dues, Fees                                     | 21,013.30           | 0.29  | 14,208.99           | 0.20  | 20,767.84           | 0.28  | 18,698.96           | 0.24  | 16,560.79           | 0.21  | 20,192.55           | 0.24  | 26,416.70          | 0.35  |
| Equipment                                      | 14,590.62           | 0.20  | 16,500.00           | 0.23  | 3,645.45            | 0.05  | 255,068.79          | 3.23  | 15,729.43           | 0.20  | 650,521.33          | 7.64  | 0.00               | 0.00  |
| Short Term Interest                            | 43,476.33           | 0.62  | 47,075.78           | 0.65  | 41,018.20           | 0.55  | 10,181.45           | 0.13  | 5,444.38            | 0.07  | 0.00                | 0.00  | 2,000.00           | 0.03  |
| Property, Liability,<br>Unemployment Insurance | 83,851.39           | 1.18  | 62,826.40           | 0.87  | 75,801.91           | 1.02  | 77,521.14           | 0.98  | 84,578.12           | 1.08  | 72,276.49           | 0.85  | 106,508.68         | 1.40  |
| Operational Transfer                           | 36,542.65           | 0.51  | 38,816.74           | 0.54  | 36,544.86           | 0.49  | 4,480.72            | 0.04  | 0.00                | 0.00  | 161,343.92          | 1.87  | 0.00               | 0.00  |
| TOTAL                                          | \$7,113,690.45      | 100   | \$7,188,444.39      | 100   | \$7,419,857.45      | 100   | \$7,908,047.87      | 100   | \$7,801,324.25      | 100   | \$8,516,439.98      | 100   | \$7,593,110.00     | 100   |

## **GENERAL FUND EXPENDITURES**