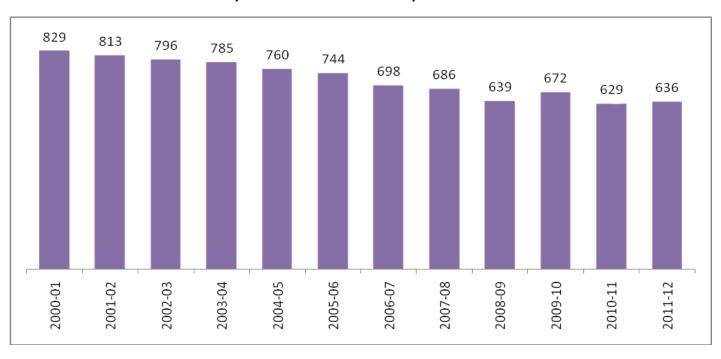

### **ENROLLMENT**

The enrollment information in this report is to show our student numbers as reported on our official September count. The amount of Revenue received from the State of Wisconsin is dependent upon the number of students enrolled in our school district.

#### As Reported to DPI – September Count